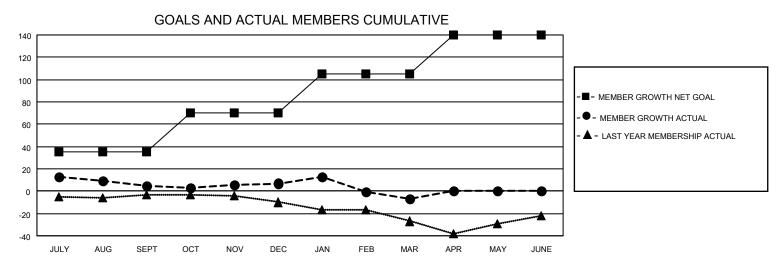

## MONTHLY MEMBERSHIP PROGRESS REPORT

LOCATION TEXAS District 2 E1 Results as of: 3/31/2022

| Clubs RESULTS FOR 2021-2022 |   |   |   | Members RESULTS FOR 2021-2022 |    |    |    |
|-----------------------------|---|---|---|-------------------------------|----|----|----|
|                             |   |   |   |                               |    |    |    |
| JULY/AUG/SEPT               | 0 | 0 | 0 | JULY/AUG/SEPT                 | 35 | 30 | 24 |
| OCT/NOV/DEC                 | 0 | 0 | 0 | OCT/NOV/DEC                   | 35 | 19 | 17 |
| JAN/FEB/MAR                 | 0 | 0 | 0 | JAN/FEB/MAR                   | 35 | 38 | 48 |
| APR/MAY/JUNE                | 2 | 0 | 0 | APR/MAY/JUNE                  | 35 | 0  | 0  |

## GOALS AND ACTUAL NEW CLUBS CUMULATIVE





| DROPPED CLUBS: 0 |                 | 26 CLUBS OF 40 ADDED 1 OR<br>MORE NEW MEMBERS | GENDER DISTRIBUTION            |              |  |
|------------------|-----------------|-----------------------------------------------|--------------------------------|--------------|--|
|                  |                 | MORE NEW MEMBERS                              | MALE                           | 653 (70.29%) |  |
|                  |                 |                                               | FEMALE 276 (29.71%)            |              |  |
| DROPPED MEMBERS  |                 |                                               | NON BINARY                     | 0 (0.00%)    |  |
|                  |                 |                                               | PREFER NOT TO ANSWER